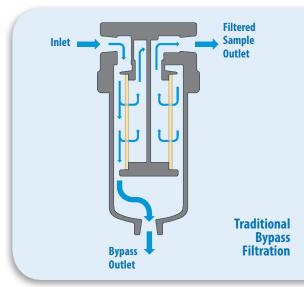

## **Traditional Bypass Filtration**

Our fast-loop filtration solutions go against the grain of the traditional three-port T-shape filter design, bringing with it the advantages of continued flushing on the filter element to remove heavy contaminants downstream. A reduced housing volume improves the response time.

Filtered-Sample Outlet

Fast Loop Filtration

If you still want to use the traditional style of housing in your system - no problem, our T-shaped housings can still be used.

As well as our standard stocked housings we offer a service to create custom housings to suit your application. Just let us know what you need.