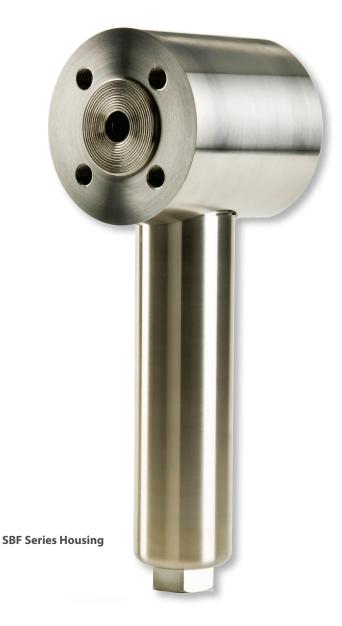

# SBF Flanged Housings

## The SBF flanged housings are designed to be weld-free. The heads are machined from solid stainless steel bar.

By removing the welding process the costly additional documentation, approvals and testing for CE marking are eliminated.

Various flange types and pressure rating are offered as standard. Sizes from 1/2" up to 2" can be produced.

Several flange types and sizes are available as standard designs and are based on our SS series housings