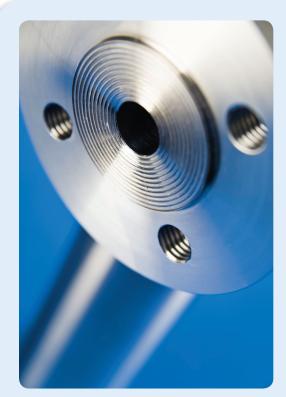

## The SBF flanged housings are designed to be weld-free. The heads are machined from solid stainless steel bar.

By removing the welding process the costly additional documentation, approvals and testing for CE marking are eliminated.

Various flange types and pressure rating are offered as standard. Sizes from 1/2" up to 2" can be produced.

Several flange types and sizes are available as standard designs and are based on our SS series housings

#### Flange Types Available Include -

- ASME/ANSI B16.5 1996 Pipe Flanges and Flanged Fittings
- British Standard BS 4504 Section 3.1:1989 Circular Flanges for Pipes, Valves and Fittings
- SAE J 518 C SAE Flanges Standard