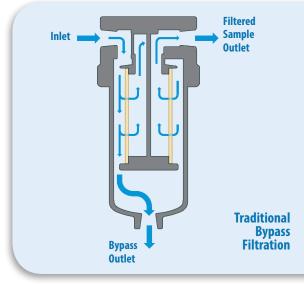

## **Traditional Bypass Filtration**

Our fast-loop filtration solutions go against the grain of the traditional three-port T-shape filter design, bringing with it the advantages of continued flushing on the filter element to remove heavy contaminants downstream. A reduced housing volume improves the response time.

Filtered Sample Outlet

Fast Loop Filtration

If you still want to use the traditional style of housing in your system - no problem, our T-shaped housings can still be used.

As well as our standard stocked housings, we offer a service to create custom housings to suit your application. Just let us know what you need.