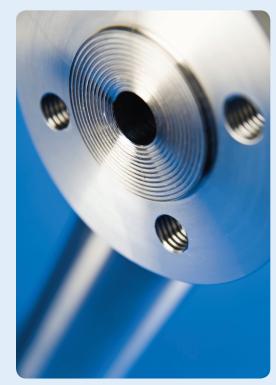

## The SBF flanged housings are designed to be weld-free. The heads are machined from solid stainless steel bar.

By removing the welding process, the costly additional documentation, approvals and testing for CE marking are eliminated.

Various flange types and pressure rating are offered as standard. Sizes from 1/2" up to 2" can be produced.

Several flange types and sizes are available as standard designs and are based on our SS series housings

#### Flange Types Available Include -

- ASME/ANSI B16.5 1996 Pipe Flanges and Flanged Fittings
- British Standard BS 4504 Section 3.1:1989 Circular Flanges for Pipes, Valves and Fittings
- SAE J 518 C SAE Flanges Standard