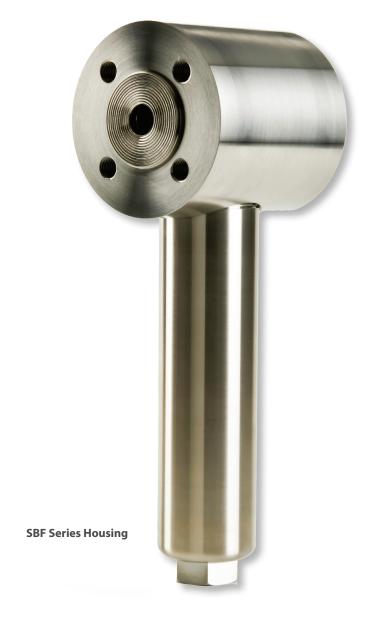

# **SBF Flanged Housings**

## The SBF flanged housings are designed to be weld-free. The heads are machined from solid stainless steel bar.

By removing the welding process, the costly additional documentation, approvals and testing for CE marking are eliminated.

Various flange types and pressure rating are offered as standard. Sizes from 1/2" up to 2" can be produced.

Several flange types and sizes are available as standard designs and are based on our SS series housings