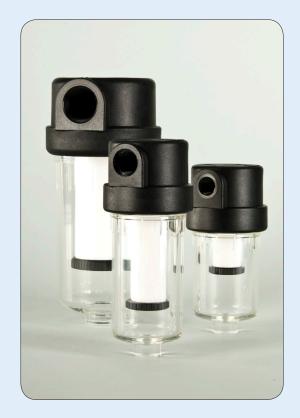

# **Plastic Filter Housings**

Available in Nylon, Polypropylene, PTFE or PVDF, Classic Filters offer a range of low-cost plastic filter housing solutions that deliver high-performance corrosion resistance.

#### **Materials: PA, PP, PTFE and PVDF**

PTFE filter housings are machined from solid PTFE bar and have a 316L stainless steel collar on the outside of the head to increase the strength of the head to bowl connection. When the PTFE filter housings are used with our PTFE filter elements, a 100% PTFE filter solution is available. Other plastic filter housings are moulded in quality, high-performance materials

Our plastic filter housings are ideal for emissions and environmental filter applications as well as other OEM filter applications requiring a low-cost solution. They can be used for both particulate and coalescing applications. They can be supplied as catchpots and bubbler housings. They can also be fitted with adsorber cartridges.

Port sizes from 1/8" up to 1/2" help to offer great flexibility from this range of products and the can be supplied with or without drain ports.