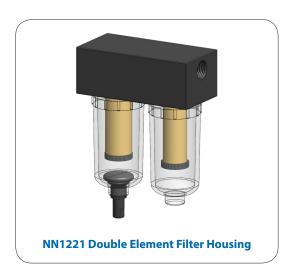

## **Special Filter Housings and OEM Applications**

Does your application have special filter requirements? In addition to standard filter housings, Classic Filters offers custom-made filter housings based on our proven NL, NT and NNS housings that are ideal for OEM or special applications.

Let us know what you need.

NNS241.211 Filter Housing for Automotive Emissions Analysis