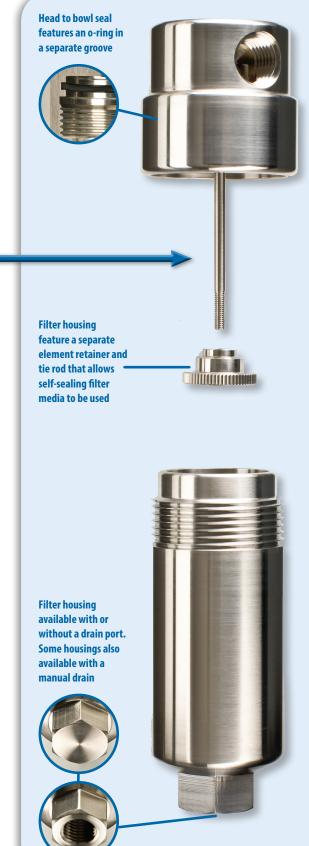

element and housing?

#### No problem.

Our skilled designers and engineers will work alongside you to build a custom-made solution that suits your particular filtration requirements and specifications. Get in touch today for a no obligation consultation on how we can meet your needs.

**Special Materials** With a plethora of materials, from the most exotic metals through to standard Aluminum and ordinary nylon, we can design and manufacture the most suitable filter housings and elements to suit you and your company's needs. We specialize in exotic materials such as, Hastelloy, Monel, and Titanium.

**Special Ports** Threaded ports and flange connections can be manufactured to specification, ensuring you receive a filter that fits seamlessly with your existing instruments and machinery.





### **Contact Us**

Classic Filters Ltd.
Sextant Park
Neptune Close
Rochester
Kent
England
ME2 4LU

T +44 (0)1634 724224
F +44 (0)1634 724234
E info@classicfilters.com
W www.classicfilters.com

### Follow Us



http://www.linkedin.com/company/classic-filters-ltd.



http://www.twitter.com/classicfilters