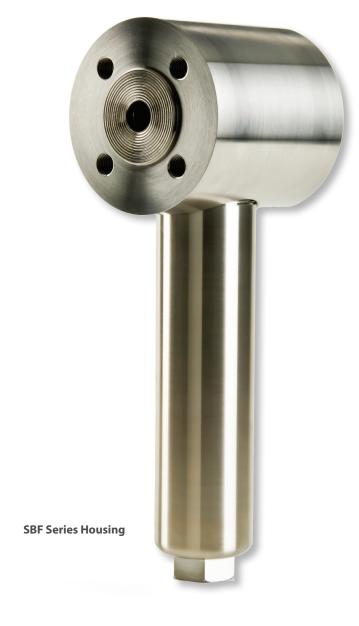

# **SBF Flanged Housings**

## The SBF flanged housings are designed to be weld-free. The heads are machined from solid stainless steel psi.

By removing the welding process, the costly additional documentation, approvals and testing for CE marking are eliminated.

Various flange types and pressure rating are offered as standard. Sizes from 1/2" up to 2" can be produced.

Several flange types and sizes are available as standard designs and are based on our SS series housings